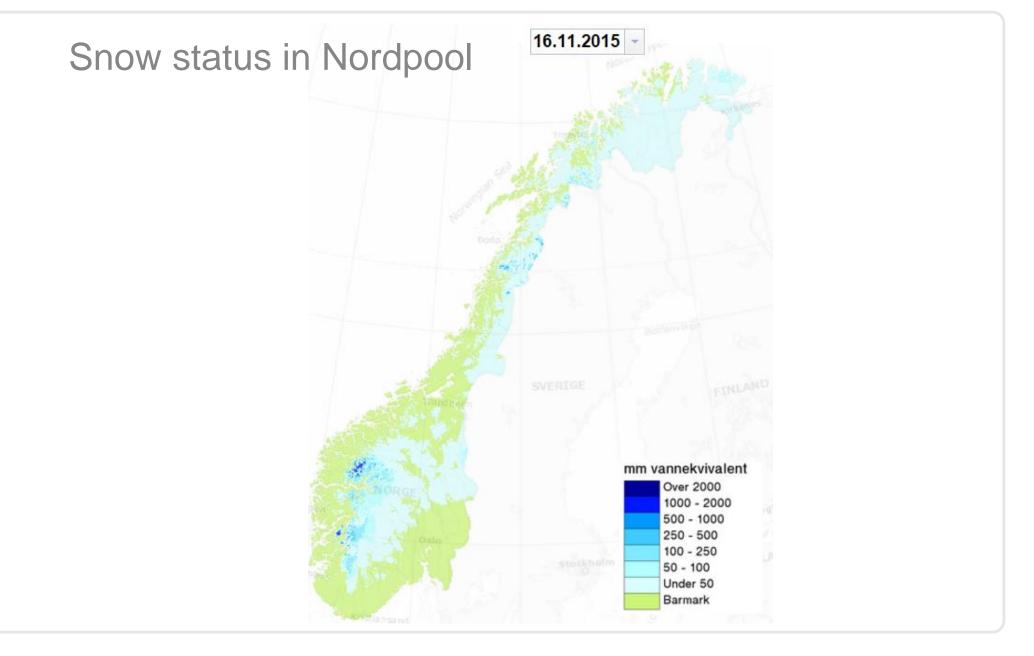

Help to quantify snow status in Fortum production area and for Nordpool as a total.

- To optimize production and dam safety
- Spring flood duration
- Flooding early winter

HBV validation

## Snow status in Fortum production area

Snow status in Fortum production area