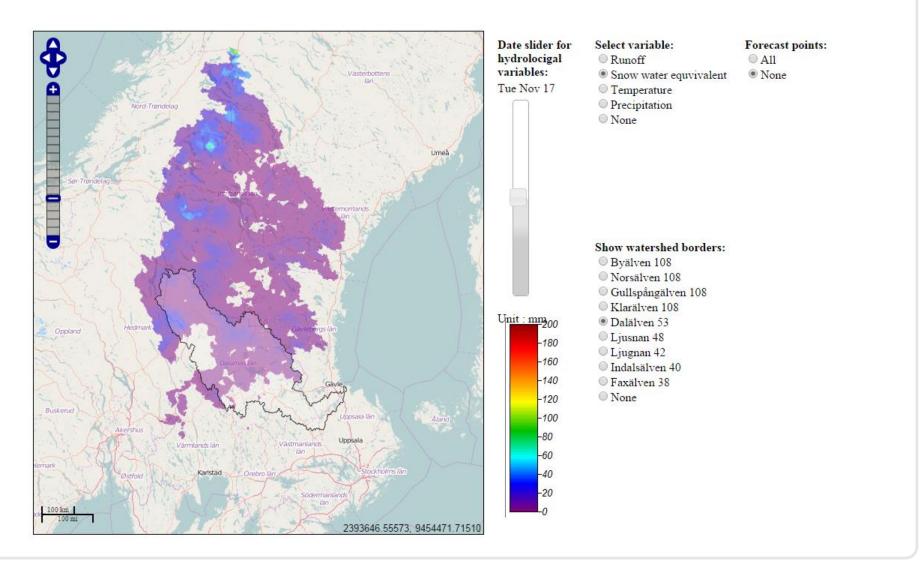

Help to quantify snow status in Fortum production area and for Nordpool as a total.

- To optimize production and dam safety
- Spring flood duration
- Flooding early winter

HBV validation



## Snow status in Fortum production area





Snow status in Fortum production area









## Satellite picture confirms the NVE snow map areal distribution. (Pic. From TEKES project)





## Detailed look at the remaining snow

Square represents ~1200 DU

**Production units gives 0,32 TWh** 





- To get second opinion about SWE
- To get an answer regarding snow cover distribution

- Whish list
  - -Map with catchment areas
  - -Reliability map
  - -Combined HBV Satellite map