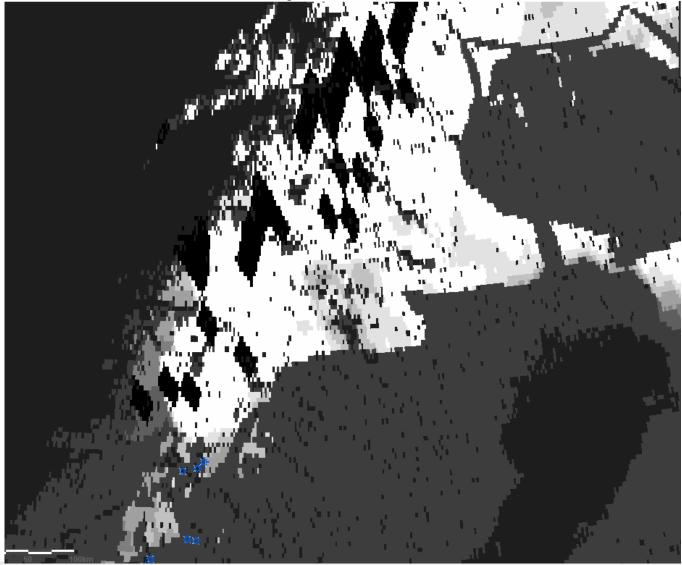

## Satellite picture confirms the NVE snow map areal distribution. (Pic. From TEKES project)

## Detailed look at the remaining snow

Square represents ~1200 DU

**Production units gives 0,32 TWh** 

- To get second opinion about SWE
- To get an answer regarding snow cover distribution

- Whish list
  - -Map with catchment areas
  - -Reliability map
  - -Combined HBV Satellite map