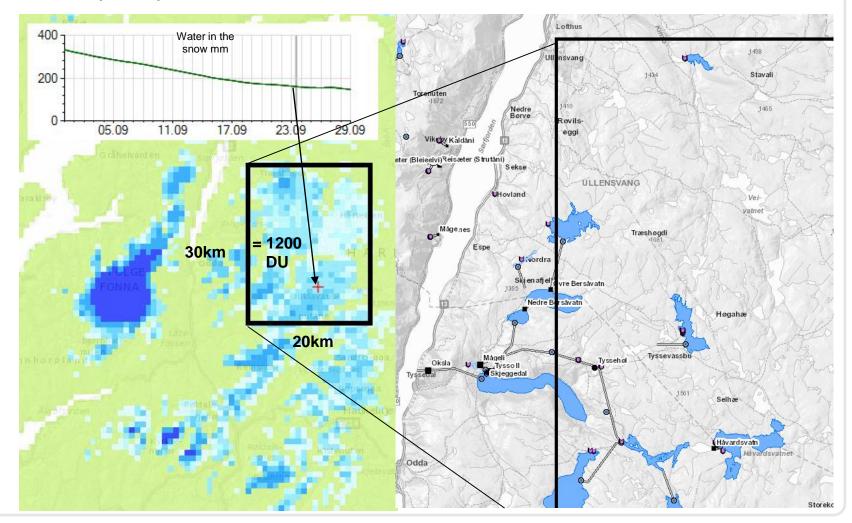

## Satellite picture confirms the NVE snow map areal distribution. (Pic. From TEKES project)

## Detailed look at the remaining snow

Square represents ~1200 DU

**Production units gives 0,32 TWh** 

- To get second opinion about SWE
- To get an answer regarding snow cover distribution

- Whish list
  - -Map with catchment areas
  - -Reliability map
  - -Combined HBV Satellite map