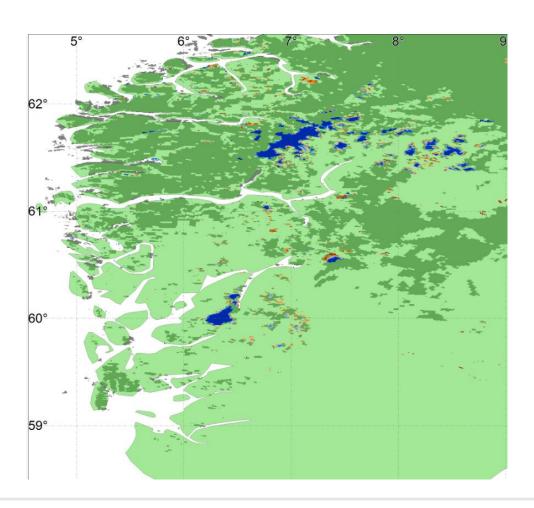

## Satellite picture confirms the NVE snow map areal distribution. (Pic. From TEKES project)